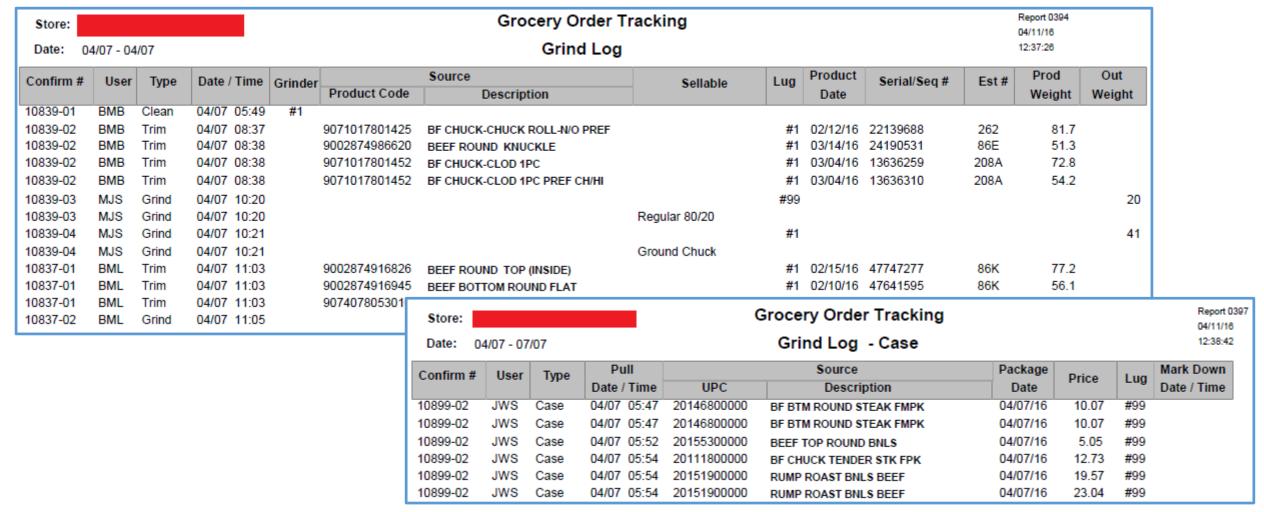

#### Store Report: Daily Detail #1

This report has one page that provides all of the detail for the Grind Program. That detail is shown in the top example below.

In the bottom example is the detail of all product pulled out of the full-service or self-service meat case to be added to the day's grind. This is a separate page in the report.

\*Report #4, Group Daily Detail will be exactly the same as this report but will contain consolidated information from all stores in the group.