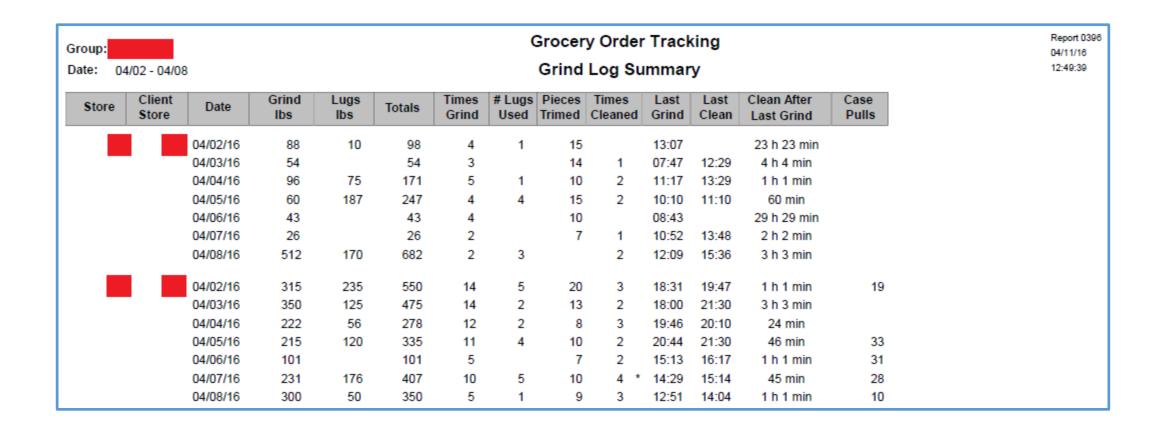

## **Group Report: Weekly Summary #7**

This report is an overview of the week's grind activity for all stores.