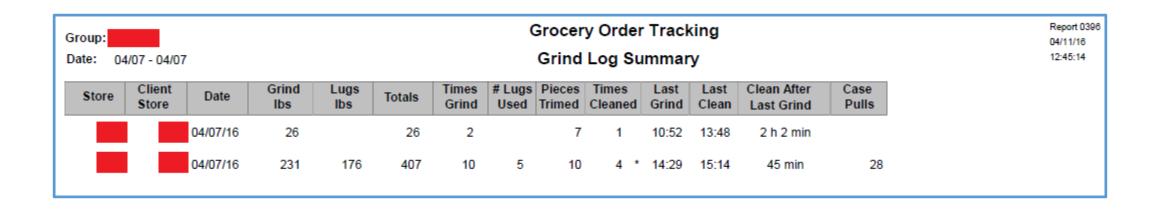

#### **Group Report: Daily Summary #6**

This report is an overview of the day's grind activity for all stores. It is an excellent tool for group-level managers to use to provide a very quick check that the log is being completed, that beef is being ground throughout the day as expected, and that grinders are being cleaned on a timely basis.