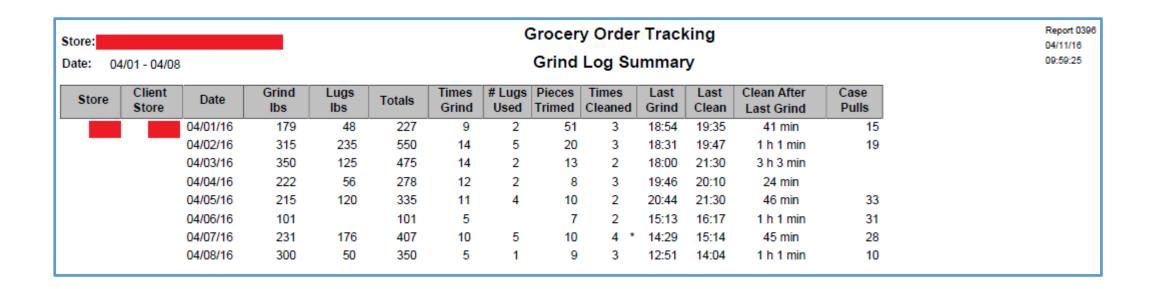

#### **Store Report: Weekly Summary #3**

This report is an overview of the week's grind activity. It is an excellent tool for managers to use to provide a very quick check that the log is being completed, that beef is being ground throughout the day as expected, and that grinders are being cleaned on a timely basis.