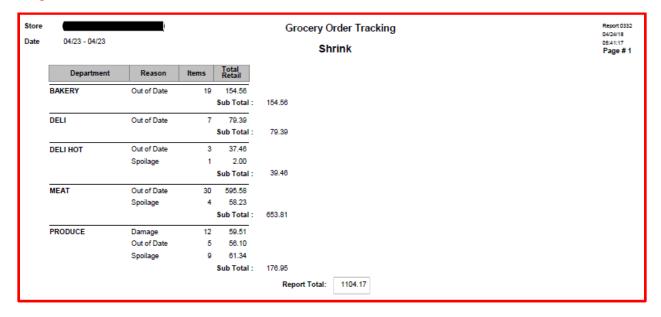

## Shrink Reporting Sample

# **Daily Report**

#### Page 1



#### Page 2

| Store<br>Date | 04/23 - 04/23 Grocery Order Tracking |      |             |                           |          |             |        |              |        |                  | Report 03<br>04/24/18<br>05:41:18<br>Page # |        |                     |                 |
|---------------|--------------------------------------|------|-------------|---------------------------|----------|-------------|--------|--------------|--------|------------------|---------------------------------------------|--------|---------------------|-----------------|
| Conf#         | Date                                 | User | UPC         | Description               | Size     | Reason      | Vendor | Price<br>Adj | Weight | Units /<br>Scans | Retail /<br>Avg Ret<br>Scans                |